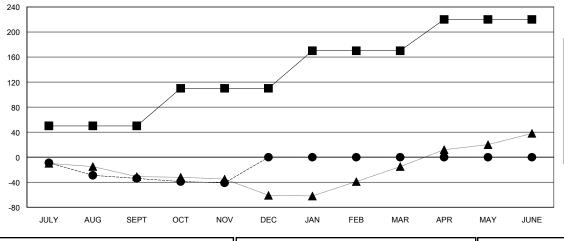

#### GOALS AND ACTUAL MEMBERS CUMULATIVE

| -■- CURRENT YEAR GOALS FOR NEW    |  |  |  |  |
|-----------------------------------|--|--|--|--|
| MEMBERS                           |  |  |  |  |
| - ● - CURRENT YEAR ACTUAL MEMBERS |  |  |  |  |
| - A - LAST YEAR ACTUAL MEMBERS    |  |  |  |  |

| Members               |                    |                                     |                    |                  |  |  |  |  |
|-----------------------|--------------------|-------------------------------------|--------------------|------------------|--|--|--|--|
| RESULTS FOR 2015-2016 |                    |                                     |                    |                  |  |  |  |  |
| QUARTER               | NEW MEMBER<br>GOAL | CHARTER AND<br>NEW MEMBERS<br>ADDED | DROPPED<br>MEMBERS | NET<br>GAIN/LOSS |  |  |  |  |
| JULY/AUG/SEPT         | 50                 | 43                                  | 77                 | -34              |  |  |  |  |
| OCT/NOV/DEC           | 60                 | 20                                  | 27                 | -7               |  |  |  |  |
| JAN/FEB/MAR           | 60                 | 0                                   | 0                  | 0                |  |  |  |  |
| APR/MAY/JUNE          | 50                 | 0                                   | 0                  | 0                |  |  |  |  |