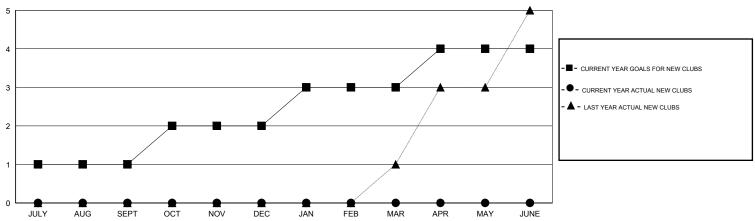

## GOALS AND ACTUAL NEW CLUBS CUMULATIVE

### **LOCATION CALIFORNIA**

| GMT: Gary Wor         | ng               |           | LOCATIO          | N CALIFORI       |  |  |
|-----------------------|------------------|-----------|------------------|------------------|--|--|
|                       |                  | Clubs     |                  |                  |  |  |
| RESULTS FOR 2015-2016 |                  |           |                  |                  |  |  |
| QUARTER               | NEW CLUB<br>GOAL | NEW CLUBS | DROPPED<br>CLUBS | NET<br>GAIN/LOSS |  |  |
| JULY/AUG/SEPT         | 1                | 0         | 1                | -1               |  |  |
| OCT/NOV/DEC           | 1                | 0         | 0                | 0                |  |  |
| JAN/FEB/MAR           | 1                | 0         | 0                | 0                |  |  |
| APR/MAY/JUNE          | 1                | 0         | 0                | 0                |  |  |